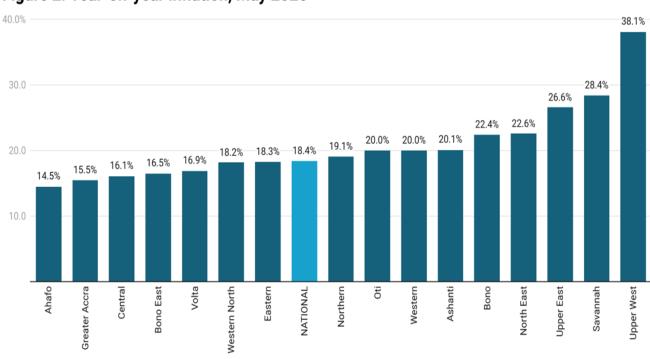

#### **Regional Differentials**

At the regional level, the year-on-year inflation rate ranged from 14.5 percent in the Ahafo Region to 38.1 percent in the Upper West Region. Nine regions recorded an inflation rate above the national average of 18.4 percent.