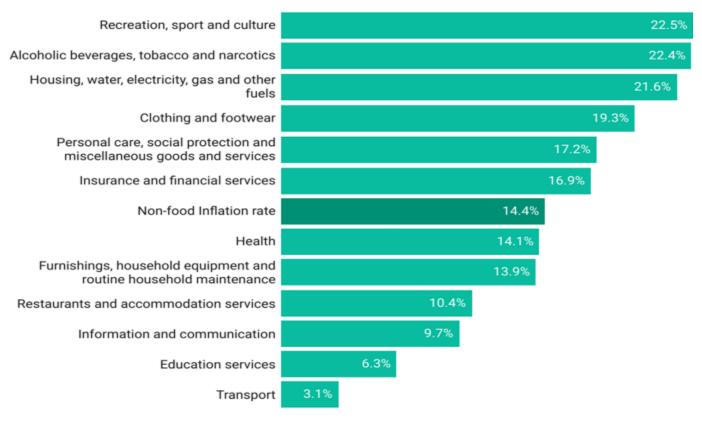

| Table 3 : Consumer Price Index, May 2025                              |        |          |                 |        |  |
|-----------------------------------------------------------------------|--------|----------|-----------------|--------|--|
|                                                                       |        | Index    | Change rate (%) |        |  |
| Item (COICOP Classification)                                          | Weight | 2021=100 | Monthly         | Yearly |  |
| Non-food Inflation rate                                               | 57.4   | 235.7    | 0.6             | 14.4   |  |
| Alcoholic Beverages, Tobacco & Narcotics                              | 3.9    | 272.8    | 0.5             | 22.4   |  |
| Clothing and footwear                                                 | 8.0    | 229.4    | 1.0             | 19.3   |  |
| Housing, water, electricity, gas and other fuels                      | 10.2   | 311.0    | 0.9             | 21.6   |  |
| Furnishings, household equipment and routine household maintenance    | 3.2    | 278.6    | 1.2             | 13.9   |  |
| Health                                                                | 0.7    | 213.9    | 0.5             | 14.1   |  |
| Transport                                                             | 10.5   | 227.2    | -0.7            | 3.1    |  |
| Information and communication                                         | 3.6    | 165.8    | 0.7             | 9.7    |  |
| Recreation, sport and culture                                         | 3.5    | 246.2    | 1.5             | 22.5   |  |
| Education services                                                    | 6.6    | 153.7    | 0.5             | 6.3    |  |
| Restaurants and accommodation services                                | 4.3    | 179.6    | 8.0             | 10.4   |  |
| Insurance and financial services                                      | 0.4    | 144.9    | 0.0             | 16.9   |  |
| Personal care, social protection and miscellaneous goods and services | 2.5    | 279.5    | 8.0             | 17.2   |  |