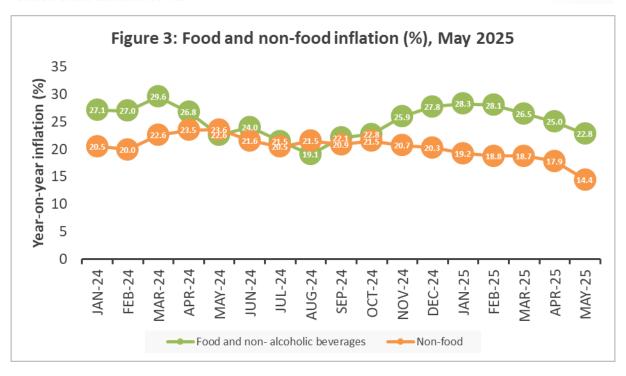

The year-on-year inflation rate as measured by the CPI was **18.4** percent in May 2025 (Figure 1). This rate of inflation for May 2025 is the percentage change in the Consumer Price Index (CPI) over the twelve-month period, from May 2024 to May 2025. The monthly change rate for May 2025 is **0.7** percent (Figure 3).

#### Food and Non-food inflation for May 2025

The Food and Non-alcoholic beverages inflation rate recorded a year-on-year inflation rate of **22.8** percent in May 2025 (see table 2). The Non-Food group recorded a year-on-year inflation rate of **14.4** percent in May 2025.