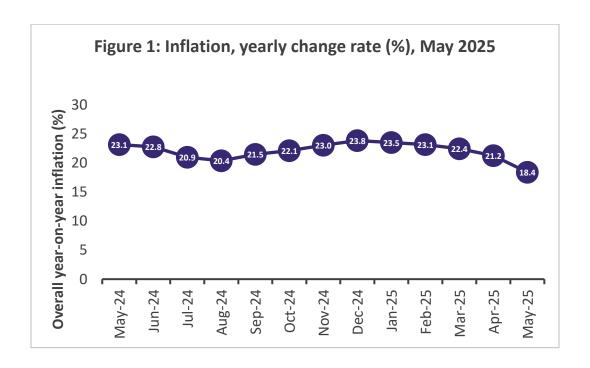

# Inflation rate for May 2025 is 18.4%

The Combined Consumer Price Index (CPI) measures the change over time in the general price level of goods and services that households acquire for the purpose of consumption, with reference to the price level in 2021, the base year, which has an index of 100.

The year-on-year inflation rate as measured by the CPI was **18.4** percent in May 2025 (Figure 1). This rate of inflation for May 2025 is the percentage change in the Consumer Price Index (CPI) over the twelve-month period, from May 2024 to May 2025. The monthly change rate for May 2025 is **0.7** percent (Figure 3).