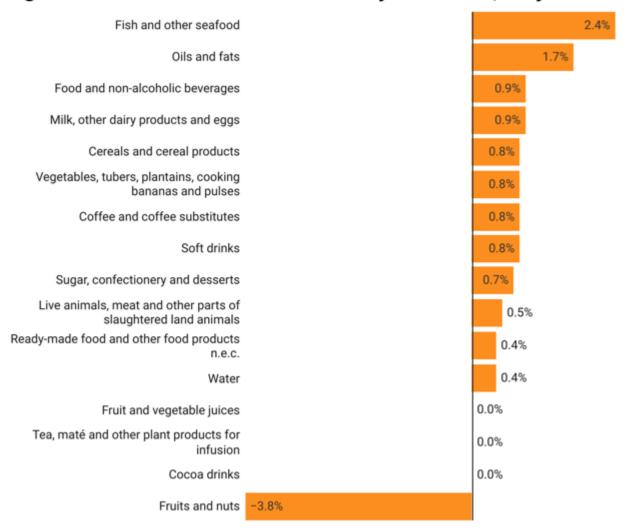

Figure 5: Month-on-month inflation by sub-class, May 2025

| Table 6: Consumer Price Index, May 2025 |                                     |          |                            |  |  |  |  |  |  |  |  |
|-----------------------------------------|-------------------------------------|----------|----------------------------|--|--|--|--|--|--|--|--|
| Region                                  | Food and non-alcoholic<br>Beverages | Non-food | Combined Food and non-food |  |  |  |  |  |  |  |  |
| Index (2021=100)                        |                                     |          |                            |  |  |  |  |  |  |  |  |
| Western                                 | 290.0                               | 254.6    | 269.2                      |  |  |  |  |  |  |  |  |
| Central                                 | 310.9                               | 231.1    | 268.5                      |  |  |  |  |  |  |  |  |
| Greater Accra                           | 284.3                               | 239.0    | 256.9                      |  |  |  |  |  |  |  |  |
| Volta                                   | 244.1                               | 231.3    | 237.0                      |  |  |  |  |  |  |  |  |
| Eastern                                 | 358.4                               | 244.8    | 299.0                      |  |  |  |  |  |  |  |  |
| Ashanti                                 | 269.2                               | 221.1    | 242.8                      |  |  |  |  |  |  |  |  |
| Western North                           | 303.3                               | 236.4    | 272.2                      |  |  |  |  |  |  |  |  |
| Ahafo                                   | 240.8                               | 223.5    | 233.3                      |  |  |  |  |  |  |  |  |
| Bono                                    | 336.7                               | 234.0    | 275.2                      |  |  |  |  |  |  |  |  |
| Bono East                               | 283.4                               | 207.5    | 248.0                      |  |  |  |  |  |  |  |  |
| Oti                                     | 273.7                               | 211.4    | 237.6                      |  |  |  |  |  |  |  |  |
| Northern                                | 289.6                               | 235.2    | 258.9                      |  |  |  |  |  |  |  |  |
| Savannah                                | 327.4                               | 253.2    | 288.6                      |  |  |  |  |  |  |  |  |
| North East                              | 319.7                               | 242.2    | 270.5                      |  |  |  |  |  |  |  |  |
| Upper East                              | 271.6                               | 297.5    | 289.0                      |  |  |  |  |  |  |  |  |
| Upper West                              | 370.7                               | 205.5    | 262.7                      |  |  |  |  |  |  |  |  |
| NATIONAL                                | 292.8                               | 235.7    | 260.5                      |  |  |  |  |  |  |  |  |
|                                         | Month-on-month inflation rate (     | %)       |                            |  |  |  |  |  |  |  |  |
| Western                                 | 1.4                                 | 1.0      | 1.1                        |  |  |  |  |  |  |  |  |
| Central                                 | 1.1                                 | -0.6     | 0.3                        |  |  |  |  |  |  |  |  |
| Greater Accra                           | 1.2                                 | 0.7      | 0.9                        |  |  |  |  |  |  |  |  |
| Volta                                   | -0.6                                | 0.2      | -0.2                       |  |  |  |  |  |  |  |  |
| Eastern                                 | 0.7                                 | 0.4      | 0.6                        |  |  |  |  |  |  |  |  |
| Ashanti                                 | 0.8                                 | 0.8      | 0.8                        |  |  |  |  |  |  |  |  |
| Western North                           | 0.6                                 | 0.4      | 0.5                        |  |  |  |  |  |  |  |  |
| Ahafo                                   | 0.2                                 | 0.9      | 0.5                        |  |  |  |  |  |  |  |  |
| Bono                                    | 1.4                                 | 1.2      | 1.3                        |  |  |  |  |  |  |  |  |
| Bono East                               | 0.8                                 | 0.0      | 0.5                        |  |  |  |  |  |  |  |  |
| Oti                                     | -0.7                                | 0.5      | -0.1                       |  |  |  |  |  |  |  |  |
| Northern                                | 0.0                                 | 0.2      | 0.1                        |  |  |  |  |  |  |  |  |
| Savannah                                | 0.5                                 | 0.5      | 0.5                        |  |  |  |  |  |  |  |  |
| North East                              | 1.1                                 | 0.9      | 1.0                        |  |  |  |  |  |  |  |  |
| Upper East                              | 1.6                                 | 0.4      | 0.8                        |  |  |  |  |  |  |  |  |
| Upper West                              | 0.9                                 | 1.4      | 1.1                        |  |  |  |  |  |  |  |  |
| NATIONAL                                | 0.9                                 | 0.6      | 0.7                        |  |  |  |  |  |  |  |  |