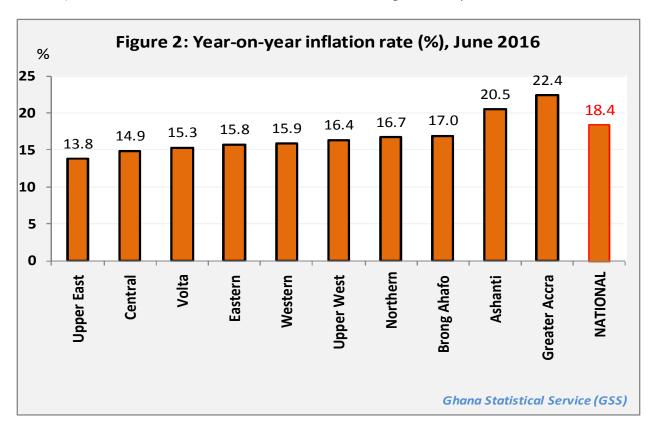

#### **Regional differentials**

At the regional level, the year-on-year inflation rate ranged from 13.8 percent in the Upper East Region to 22.4 percent in the Greater Accra Region (Figure 2). Two regions (Greater Accra and Ashanti) recorded inflation rates above the national average of 18.4 percent.

<sup>\*</sup> Food and non-alcoholic beverages

Table 5: Regional CPI, June 2016 (new series)

| Region               | Index<br>(2012=100) | Month-on-<br>month inflation<br>rate (%) | Year-on-year inflation rate (%) |
|----------------------|---------------------|------------------------------------------|---------------------------------|
| Upper East Region    | 164.8               | 1.4                                      | 13.8                            |
| Central Region       | 176.3               | 1.2                                      | 14.9                            |
| Volta Region         | 169.9               | 1.4                                      | 15.3                            |
| Eastern Region       | 176.3               | 1.3                                      | 15.8                            |
| Western Region       | 180.1               | 1.4                                      | 15.9                            |
| Upper West Region    | 160.7               | 1.3                                      | 16.4                            |
| Northern Region      | 173.4               | 1.4                                      | 16.7                            |
| Brong Ahafo Region   | 170.5               | 1.3                                      | 17.0                            |
| Ashanti Region       | 185.0               | 1.3                                      | 20.5                            |
| Greater Accra Region | 184.7               | 1.3                                      | 22.4                            |
| NATIONAL             | 178.8               | 1.3                                      | 18.4                            |