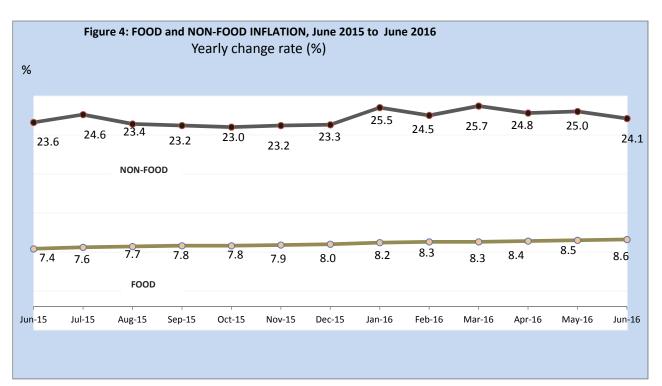

#### Food and non-food inflation for June 2016

The Food and non-alcoholic beverages group recorded a year-on-year inflation rate of 8.6 percent. This is 0.1 percentage point higher than the 8.5 percent recorded in May 2016.

The non-food group recorded a year-on-year inflation rate of 24.1 percent in June 2016, compared with the 25.0 percent recorded in May 2016.

Four subgroups of the non-food group recorded year-on-year inflation rates higher than the group's average of 24.1 percent. Transport recorded the highest inflation rate of 40.3 percent, followed by Education with 33.3 percent, Housing, water, electricity, gas and other fuels with (32.8%), and Recreation and Culture (27.4%). Inflation was lowest in the Communication subgroup (12.5%).

Table 2: Food and non-food inflation, June 2015 to June 2016

| (new series) | Year-o                                  | Year-on-year inflation (%) |                                   |  |
|--------------|-----------------------------------------|----------------------------|-----------------------------------|--|
| Year / Month | Food and non-<br>alcoholic<br>beverages | Non-food                   | Combined<br>Food and non-<br>food |  |
| Jun-15       | 7.4                                     | 23.6                       | 17.1                              |  |
| Jul-15       | 7.6                                     | 24.6                       | 17.9                              |  |
| Aug-15       | 7.7                                     | 23.4                       | 17.3                              |  |
| Sep-15       | 7.8                                     | 23.2                       | 17.4                              |  |
| Oct-15       | 7.8                                     | 23.0                       | 17.4                              |  |
| Nov-15       | 7.9                                     | 23.2                       | 17.6                              |  |
| Dec-15       | 8.0                                     | 23.3                       | 17.7                              |  |
| Jan-16       | 8.2                                     | 25.5                       | 19.0                              |  |
| Feb-16       | 8.3                                     | 24.5                       | 18.5                              |  |
| Mar-16       | 8.3                                     | 25.7                       | 19.2                              |  |
| Apr-16       | 8.4                                     | 24.8                       | 18.7                              |  |
| May-16       | 8.5                                     | 25.0                       | 18.9                              |  |
| Jun-16       | 8.6                                     | 24.1                       | 18.4                              |  |