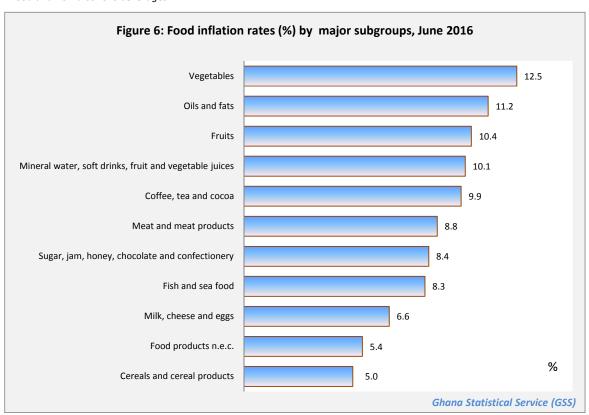

Six subgroups of the food and non-alcoholic beverages group recorded inflation rates higher than the group's average rate of 8.5 percent. These are Vegetables (12.5%), Oils and fats (11.2%), Fruits (10.4%), Mineral water, soft drinks, fruit and vegetable juices (10.1%), Coffee, tea and cocoa (9.9%) and Meat and meat products (8.8%).

<sup>\*</sup> Classification of Individual Consumption by Purpose

Table 4: Food\* Inflation by subgroups, June 2016

| (new series)                                           |        |                |         |          |
|--------------------------------------------------------|--------|----------------|---------|----------|
|                                                        |        | Index 2012=100 | Change  | rate (%) |
|                                                        | Weight |                | Monthly | Yearly   |
| Food and non-alcoholic beverages                       | 43.9   | 135.9          | 1.5     | 8.6      |
| Cereals and cereal products                            | 10.7   | 136.7          | 1.0     | 5.0      |
| Food products n.e.c.                                   | 0.8    | 142.9          | 1.3     | 5.4      |
| Milk, cheese and eggs                                  | 1.8    | 141.7          | 1.2     | 6.6      |
| Fish and sea food                                      | 9.6    | 135.2          | 1.6     | 8.3      |
| Sugar, jam, honey, chocolate and confectionery         | 1.0    | 150.4          | 2.3     | 8.4      |
| Meat and meat products                                 | 3.8    | 150.4          | 1.6     | 8.8      |
| Coffee, tea and cocoa                                  | 0.8    | 155.2          | 2.2     | 9.9      |
| Mineral water, soft drinks, fruit and vegetable juices | 1.5    | 120.6          | 1.4     | 10.1     |
| Fruits                                                 | 1.8    | 130.1          | 1.4     | 10.4     |
| Oils and fats                                          | 2.2    | 135.3          | 1.3     | 11.2     |
| Vegetables                                             | 9.8    | 131.3          | 2.0     | 12.5     |