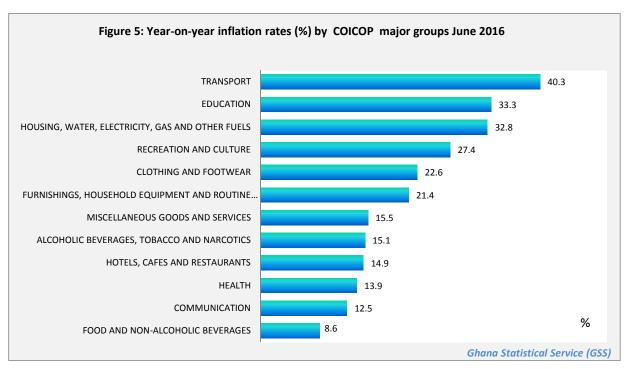

The non-food group recorded a year-on-year inflation rate of 24.1 percent in June 2016, compared with the 25.0 percent recorded in May 2016.

Four subgroups of the non-food group recorded year-on-year inflation rates higher than the group's average of 24.1 percent. Transport recorded the highest inflation rate of 40.3 percent, followed by Education with 33.3 percent, Housing, water, electricity, gas and other fuels with (32.8%), and Recreation and Culture (27.4%). Inflation was lowest in the Communication subgroup (12.5%).

Table 3: Inflation by COICOP\* major groups, lune 2016

| (Hew Series)                                             |        | Index 2012=100 | Change ra | te (%) |
|----------------------------------------------------------|--------|----------------|-----------|--------|
| item (COICOP classification)                             | Weight |                | Monthly   | Yearly |
| Combined (Food and non-food)                             | 100.0  | 176.4          | 1.3       | 18.4   |
| FOOD AND NON-ALCOHOLIC BEVERAGES                         | 43.9   | 135.9          | 1.5       | 8.6    |
| COMMUNICATION                                            | 2.7    | 139.1          | 0.8       | 12.5   |
| HEALTH                                                   | 2.4    | 167.4          | 1.0       | 13.9   |
| HOTELS, CAFES AND RESTAURANTS                            | 6.1    | 167.2          | 1.1       | 14.9   |
| ALCOHOLIC BEVERAGES, TOBACCO AND NARCOTICS               | 1.7    | 176.3          | 1.3       | 15.1   |
| MISCELLANEOUS GOODS AND SERVICES                         | 7.1    | 184.3          | 1.3       | 15.5   |
| FURNISHINGS, HOUSEHOLD EQUIPMENT AND ROUTINE MAINTENANCE | 4.7    | 192.3          | 1.0       | 21.4   |
| CLOTHING AND FOOTWEAR                                    | 9.0    | 204.2          | 1.2       | 22.6   |
| RECREATION AND CULTURE                                   | 2.6    | 199.5          | 1.4       | 27.4   |
| HOUSING, WATER, ELECTRICITY, GAS AND OTHER FUELS         | 8.6    | 288.2          | 0.9       | 32.8   |
| EDUCATION                                                | 3.9    | 191.5          | 2.8       | 33.3   |
| TRANSPORT                                                | 7.3    | 252.2          | 1.1       | 40.3   |