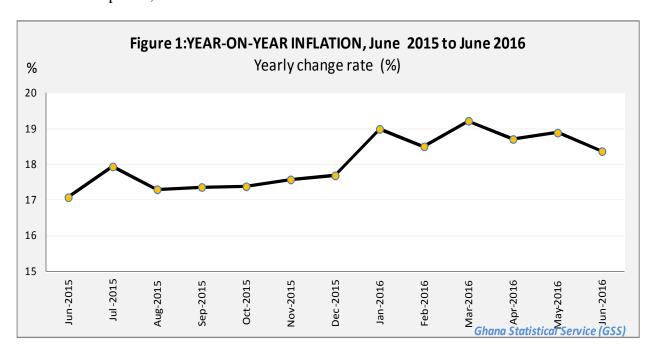

The year-on-year inflation rate as measured by the CPI stood at 18.4 percent in June 2016, down by 0.5 percentage point from the 18.9 percent recorded in May 2016, (Figure 1). This rate of inflation for June 2016 is the percentage change in the Consumer Price Index (CPI) over the twelve-month period, from June 2015 to June 2016.

Table 1: Consumer Price Index, June 2015 to June 2016

| Year / Month | Year / Month Index 2012 = 100 |               | rate (%)    |
|--------------|-------------------------------|---------------|-------------|
|              |                               | Monthly (m/m) | Yearly(y/y) |
| Jun-2015     | 151.0                         | 1.8           | 17.1        |
| Jul-2015     | 154.5                         | 2.3           | 17.9        |
| Aug-2015     | 153.3                         | -0.7          | 17.3        |
| Sep-2015     | 153.1                         | -0.1          | 17.4        |
| Oct-2015     | 157.2                         | 2.7           | 17.4        |
| Nov-2015     | 158.9                         | 1.0           | 17.6        |
| Dec-2015     | 160.6                         | 1.1           | 17.7        |
| Jan-2016     | 168.0                         | 4.6           | 19.0        |
| Feb-2016     | 169.2                         | 0.8           | 18.5        |
| Mar-2016     | 172.0                         | 1.7           | 19.2        |
| Apr-2016     | 174.4                         | 1.4           | 18.7        |
| May-2016     | 176.4                         | 1.1           | 18.9        |
| Jun-2016     | 178.8                         | 1.3           | 18.4        |