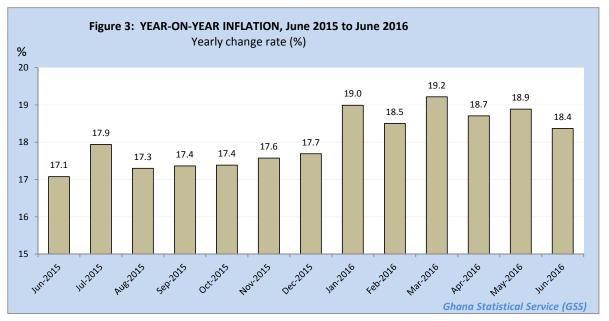

The year-on-year inflation rate as measured by the CPI stood at 18.4 percent in June 2016, down by 0.5 percentage point from the 18.9 percent recorded in May 2016, (Figure 1). This rate of inflation for June 2016 is the percentage change in the Consumer Price Index (CPI) over the twelve-month period, from June 2015 to June 2016.

Table 1: Consumer Price Index, June 2015 to June 2016

| Year / Month | Year / Month Index 2012 = 100 |               | rate (%)    |
|--------------|-------------------------------|---------------|-------------|
|              |                               | Monthly (m/m) | Yearly(y/y) |
| Jun-2015     | 151.0                         | 1.8           | 17.1        |
| Jul-2015     | 154.5                         | 2.3           | 17.9        |
| Aug-2015     | 153.3                         | -0.7          | 17.3        |
| Sep-2015     | 153.1                         | -0.1          | 17.4        |
| Oct-2015     | 157.2                         | 2.7           | 17.4        |
| Nov-2015     | 158.9                         | 1.0           | 17.6        |
| Dec-2015     | 160.6                         | 1.1           | 17.7        |
| Jan-2016     | 168.0                         | 4.6           | 19.0        |
| Feb-2016     | 169.2                         | 0.8           | 18.5        |
| Mar-2016     | 172.0                         | 1.7           | 19.2        |
| Apr-2016     | 174.4                         | 1.4           | 18.7        |
| May-2016     | 176.4                         | 1.1           | 18.9        |
| Jun-2016     | 178.8                         | 1.3           | 18.4        |