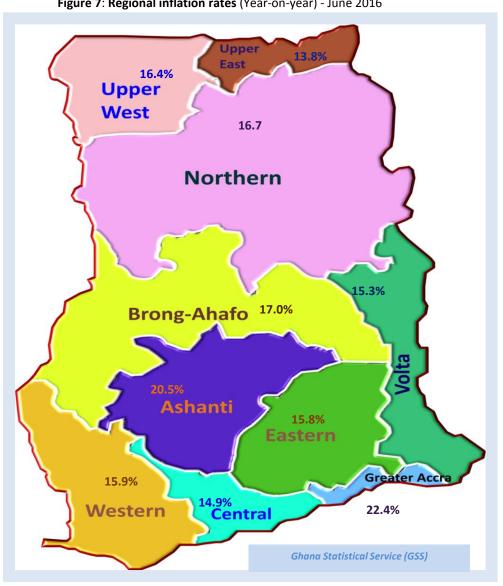

#### **Regional differentials**

At the regional level, the year-on-year inflation rate ranged from 13.8 percent in the Upper East Region to 22.4 percent in the Greater Accra Region (Figure 2). Two regions (Greater Accra and Ashanti) recorded inflation rates above the national average of 18.4 percent.

<sup>\*</sup> Food and non-alcoholic beverages

Table 5: Regional CPI, June 2016 (new series)

| Region               | Index<br>(2012=100) | Month-on-<br>month inflation<br>rate (%) | Year-on-year inflation rate (%) |
|----------------------|---------------------|------------------------------------------|---------------------------------|
| Upper East Region    | 164.8               | 1.4                                      | 13.8                            |
| Central Region       | 176.3               | 1.2                                      | 14.9                            |
| Volta Region         | 169.9               | 1.4                                      | 15.3                            |
| Eastern Region       | 176.3               | 1.3                                      | 15.8                            |
| Western Region       | 180.1               | 1.4                                      | 15.9                            |
| Upper West Region    | 160.7               | 1.3                                      | 16.4                            |
| Northern Region      | 173.4               | 1.4                                      | 16.7                            |
| Brong Ahafo Region   | 170.5               | 1.3                                      | 17.0                            |
| Ashanti Region       | 185.0               | 1.3                                      | 20.5                            |
| Greater Accra Region | 184.7               | 1.3                                      | 22.4                            |
| NATIONAL             | 178.8               | 1.3                                      | 18.4                            |