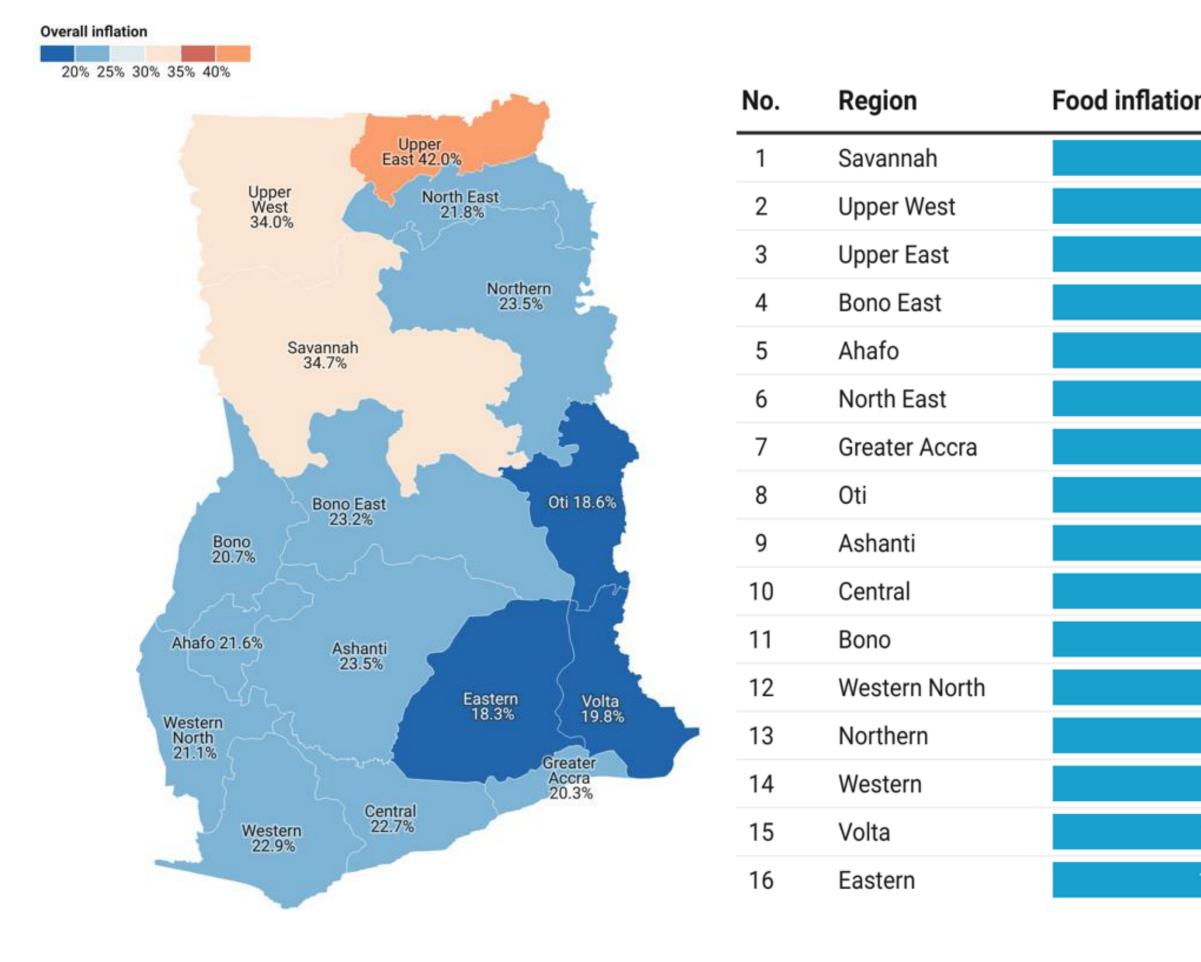

# **Regional Rates of Inflation for October 2024**

| on    | No. | Region        | Non-food inflation |
|-------|-----|---------------|--------------------|
| 45.4% | 1   | Upper East    | 43.4               |
| 42.3% | 2   | Upper West    | 27.2%              |
| 38.7% | 3   | Northern      | 27.0%              |
| 29.3% | 4   | Western       | 25.9%              |
| 25.4% | 5   | Savannah      | 24.0%              |
| 24.4% | 6   | Ashanti       | 24.0%              |
| 23.8% | 7   | Central       | 22.5%              |
| 23.4% | 8   | Western North | 22.3%              |
| 23.0% | 9   | Volta         | 21.2%              |
| 22.8% | 10  | North East    | 20.0%              |
| 22.0% | 11  | Bono          | 19.6%              |
| 20.3% | 12  | Eastern       | 18.6%              |
| 19.6% | 13  | Greater Accra | 17.9%              |
| 19.1% | 14  | Ahafo         | 16.6%              |
| 18.2% | 15  | Bono East     | 14.8%              |
| 18.0% | 16  | Oti           | 14.5%              |
|       |     |               |                    |

### **Disaggregation of Overall Inflation in Upper East and Food Inflation in Savannah Region**

| Upper East Region                                                        | Weight | (%)  | Savannah Region Food inflation                                    | Weight | (%)  |
|--------------------------------------------------------------------------|--------|------|-------------------------------------------------------------------|--------|------|
| Alcoholic beverages, tobacco and narcotics                               | 0.5    | 92.0 | Oils and fats                                                     | 0.0    | 83.6 |
| Food and non-alcoholic beverages                                         | 0.7    | 39.0 | Vegetables, tubers, plantains, cooking bananas<br>and pulses      | 0.1    | 73.6 |
| Restaurants and accommodation services                                   | 0.0    | 32.0 | Fish and other seafood                                            | 0.1    | 53.5 |
| Recreation, sport and culture                                            | 0.1    | 27.0 | Fruit and vegetable juices                                        | 0.0    | 52.6 |
| Education services                                                       | 0.2    | 27.0 | Live animals, meat and other parts of<br>slaughtered land animals | 0.0    | 46.1 |
| Personal care, social protection and miscellaneous goods<br>and services | 0.1    | 26.0 | Ready-made food and other food products n.e.c.                    | 0.1    | 45.7 |
| Clothing and footwear                                                    | 0.2    | 25.0 | Fruits and nuts                                                   | 0.0    | 35.0 |
| Housing, water, electricity, gas and other fuels                         | 0.2    | 22.0 | Soft drinks                                                       | 0.0    | 27.3 |
| Furnishings, household equipment and routine household                   | 0.1    | 01.0 | Cocoa drinks                                                      | 0.0    | 26.9 |
| maintenance                                                              | 0.1    | 21.0 | Cereals and cereal products                                       | 0.1    | 23.3 |
| Information and communication                                            | 0.1    | 19.0 | Milk, other dairy products and eggs                               | 0.0    | 12.6 |
| Health                                                                   | 0.0    | 15.0 | Coffee and coffee substitutes                                     | 0.0    | 8.4  |
| Transport                                                                | 0.1    | 15.0 | Tea, maté and other plant products for infusion                   | 0.0    | 7.2  |
| Insurance and financial services                                         | 0.0    | 6.0  | Water                                                             | 0.0    | 7.2  |
|                                                                          | 0.0    |      | Sugar, confectionery and desserts                                 | 0.0    | 6.6  |
| Upper East Region Overall                                                |        | 42.0 | Savannah Region Food                                              |        | 45.4 |