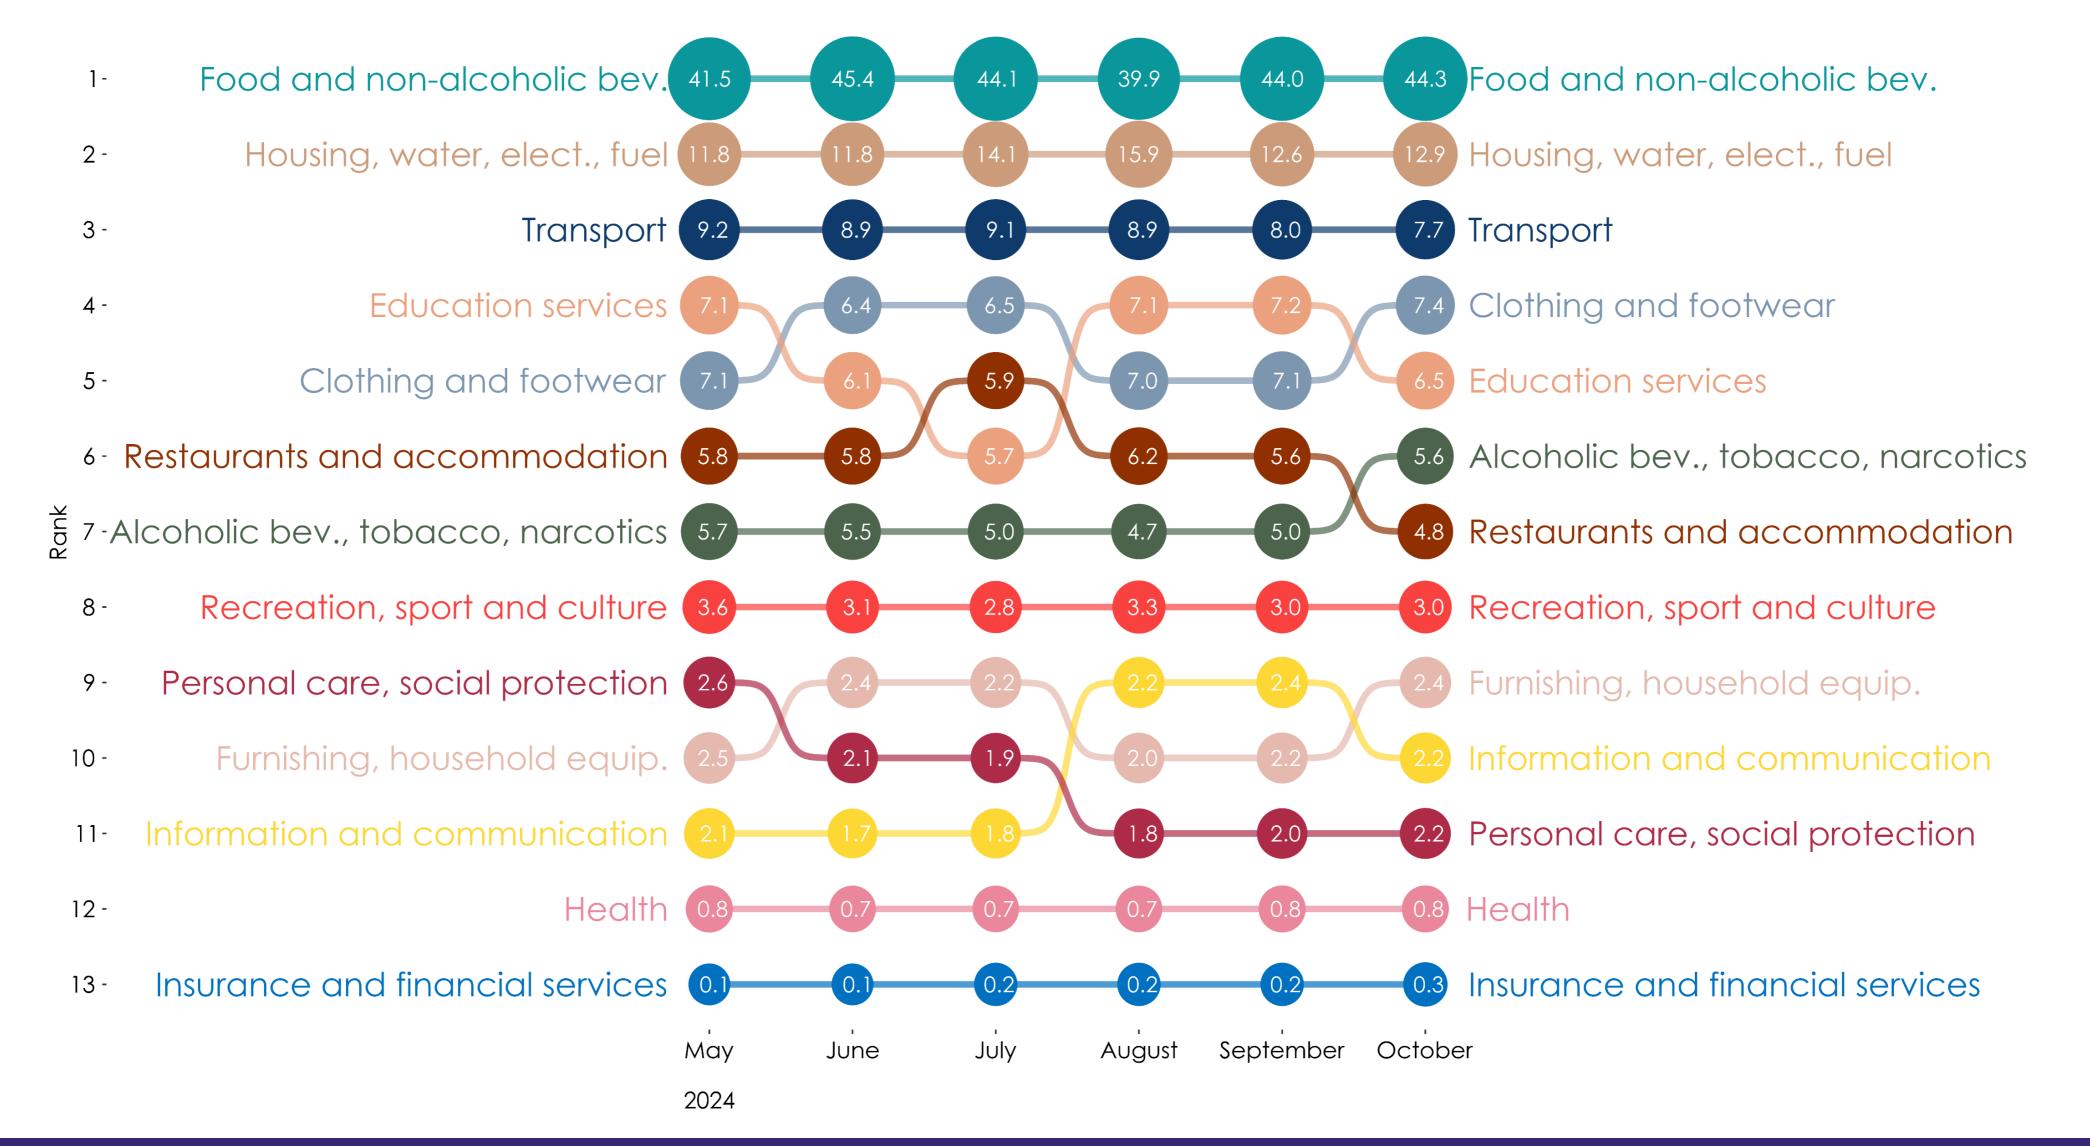

# **Disaggregation of October 2024 Year-on-year Inflation by** Division

| No. | Division                                                         |
|-----|------------------------------------------------------------------|
| 1   | Alcoholic beverages, tobacco and narcotics                       |
| 2   | Housing, water, electricity, gas and other fuels                 |
| 3   | Restaurants and accommodation services                           |
| 4   | Health                                                           |
| 5   | Food and non-alcoholic beverages                                 |
| 6   | Education services                                               |
| 7   | Clothing and footwear                                            |
| 8   | Personal care, social protection and miscellaned<br>and services |
| 9   | Recreation, sport and culture                                    |
| 10  | Furnishings, household equipment and routine h maintenance       |
| 11  | Insurance and financial services                                 |
| 12  | Transport                                                        |
| 13  | Information and communication                                    |

|           | Weight | Year-on-year<br>inflation | Month-on-month<br>inflation |
|-----------|--------|---------------------------|-----------------------------|
|           | 3.9    | 31.7%                     | 4.4%                        |
|           | 10.2   | 27.6%                     | 1.5%                        |
|           | 4.3    | 24.6%                     | 0.5%                        |
|           | 0.7    | 23.9%                     | 1.7%                        |
|           | 42.7   | 22.8%                     | 0.3%                        |
|           | 6.6    | 21.7%                     | 0.6%                        |
|           | 8.0    | 20.2%                     | 1.8%                        |
| ous goods | 2.5    | 19.7%                     | 2.4%                        |
|           | 3.5    | 19.1%                     | 1.6%                        |
| household | 3.2    | 16.8%                     | 2.4%                        |
|           | 0.4    | 16.6%                     | 3.6%                        |
|           | 10.5   | 16.1%                     | 0.1%                        |
|           | 3.6    | 13.1%                     | -0.1%                       |

# **Share of Inflation Across Divisions**