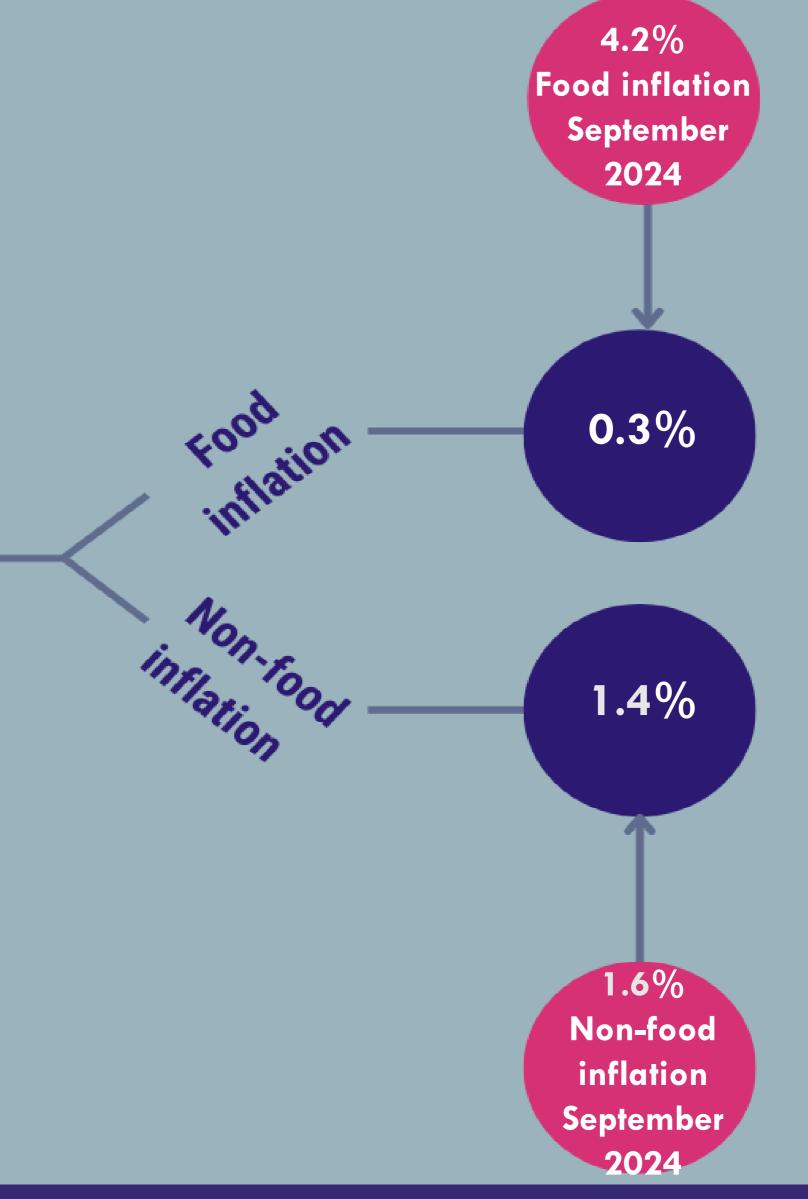

# This month: 21.5% Last month: 20.9% **Month-on-month: 1.4% Non-food inflation**

### Highlights for October 2024 Rates of Inflation (2/2)

0.9% Month-on-month inflation October 2024

2.8% Month-on-month inflation September 2024