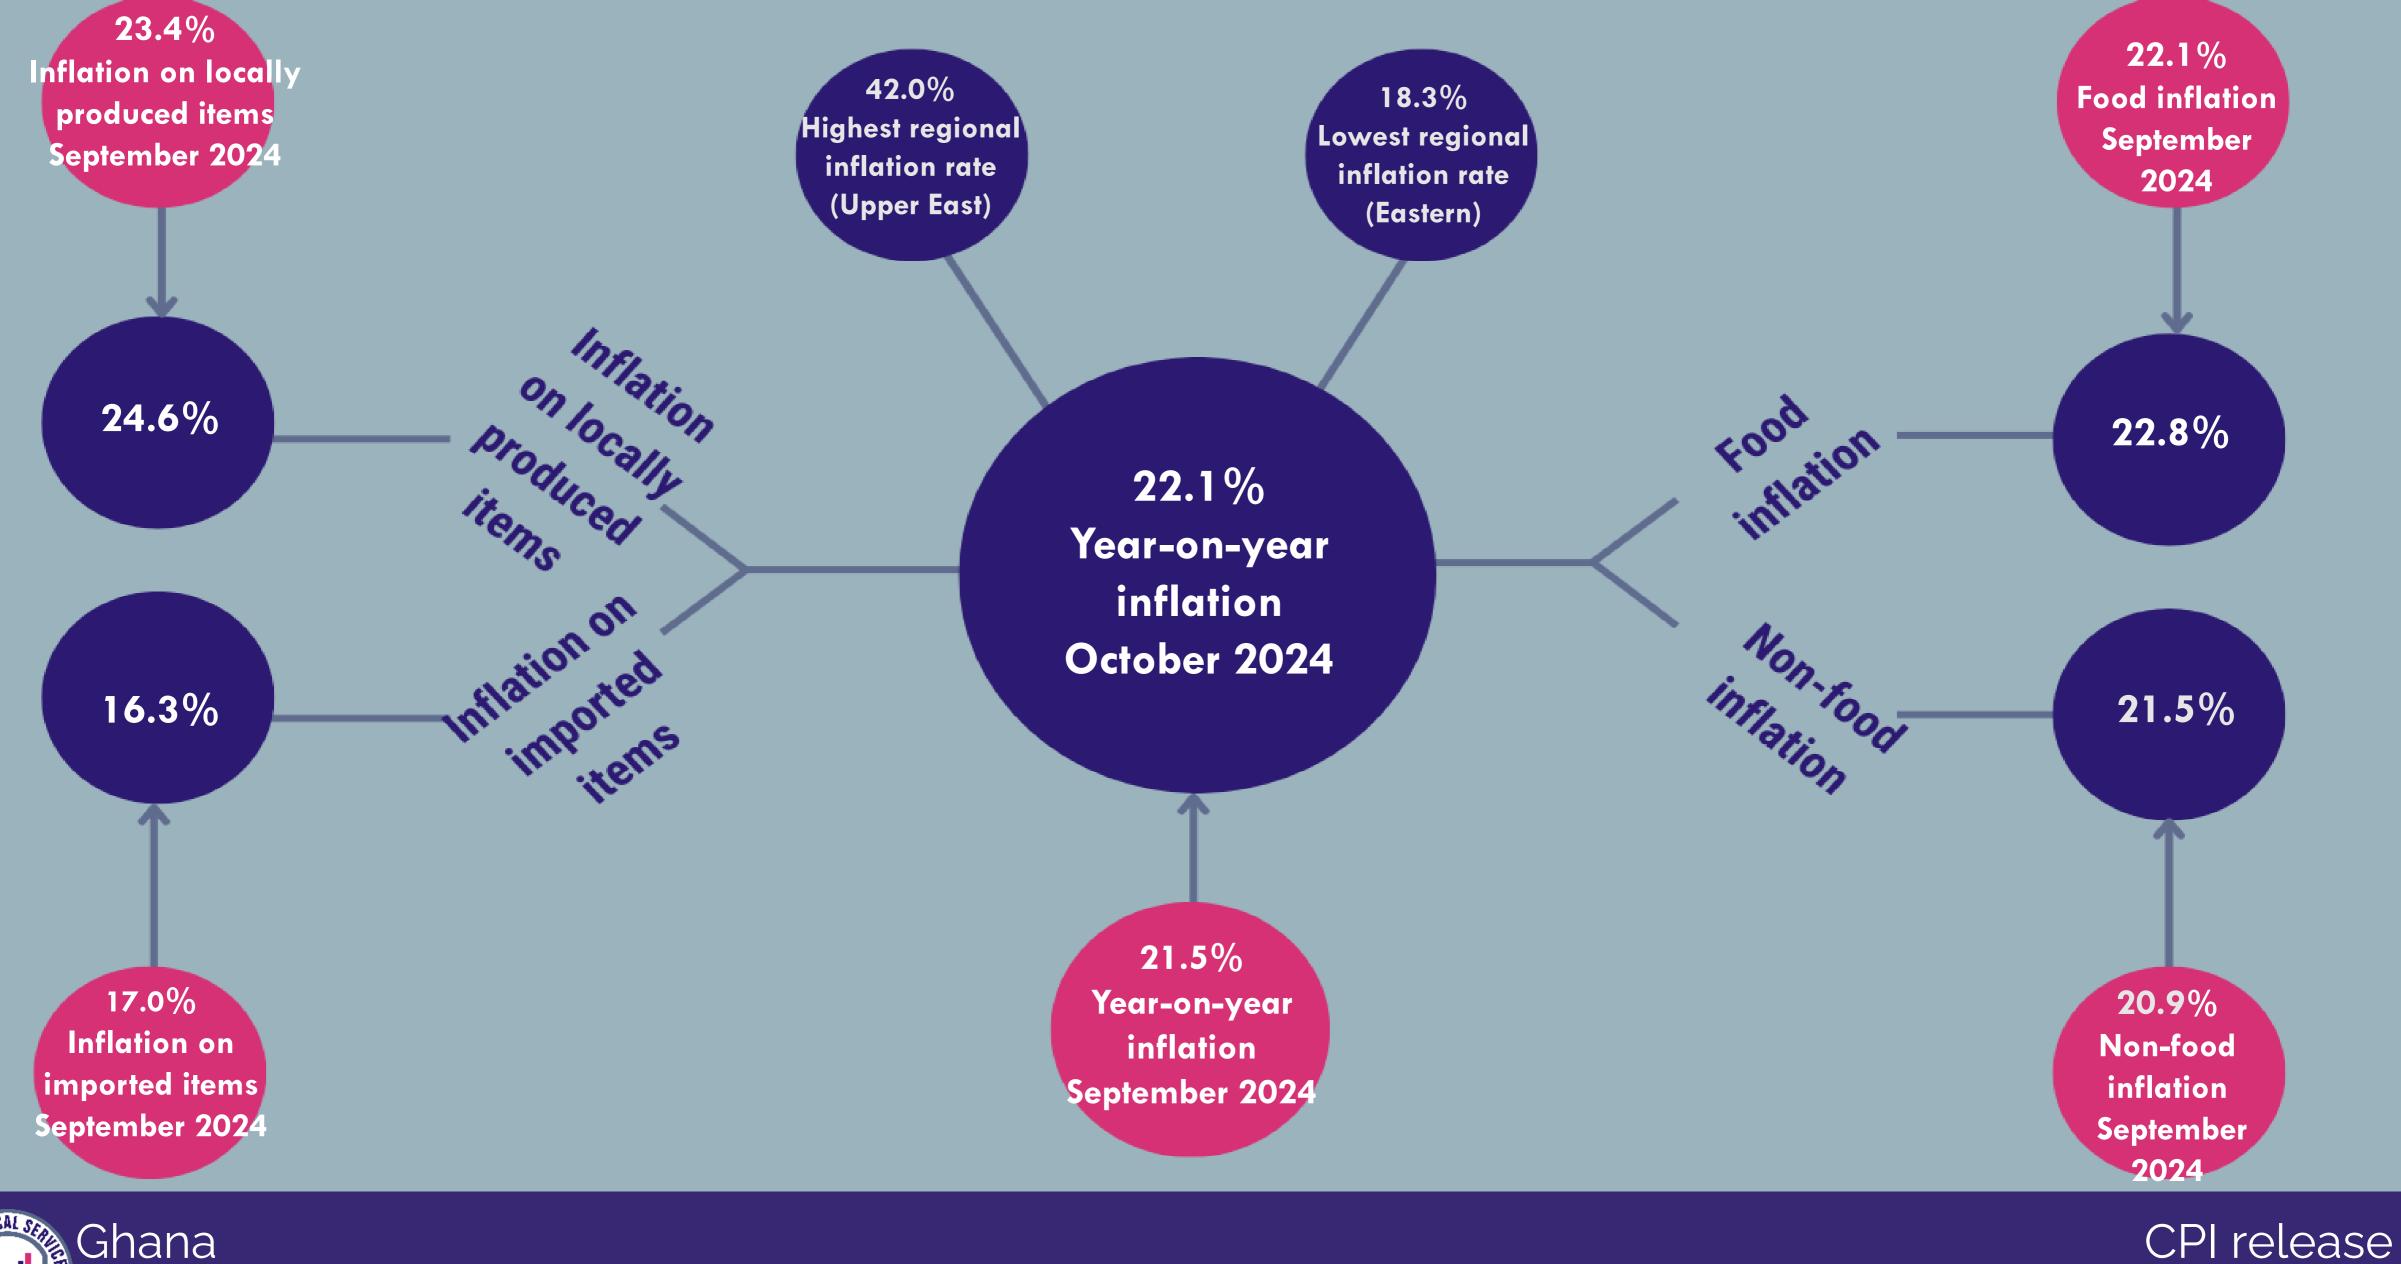

# **Consumer Price Index and Rate of Inflation for October 2024**

CPI for October 2024 was 237.8 relative 195.2 for October 2023

Year-on-year rate of inflation for Octo 2024 was 22.1 percent

This means that in the month of Octo 2024 the general price level was 22.1 percent higher than October 2023

Month-on-month inflation between September and October 2024 was 0.9 percent

| ive to               | Month                                                                                                                                                                                                                                                                                                                                                                                                                                                                                                                                                                                                                                                                                                                                                                                                                                                                                                                                                                                                                                                                                                                                                                                                                                                                                                                                                                                                                                                                                                                                                                                                                                                                                                                                                                                                                                                                                                                                                                                                                                                                                                                        | CPI   | Infl     | Inflation |  |  |
|----------------------|------------------------------------------------------------------------------------------------------------------------------------------------------------------------------------------------------------------------------------------------------------------------------------------------------------------------------------------------------------------------------------------------------------------------------------------------------------------------------------------------------------------------------------------------------------------------------------------------------------------------------------------------------------------------------------------------------------------------------------------------------------------------------------------------------------------------------------------------------------------------------------------------------------------------------------------------------------------------------------------------------------------------------------------------------------------------------------------------------------------------------------------------------------------------------------------------------------------------------------------------------------------------------------------------------------------------------------------------------------------------------------------------------------------------------------------------------------------------------------------------------------------------------------------------------------------------------------------------------------------------------------------------------------------------------------------------------------------------------------------------------------------------------------------------------------------------------------------------------------------------------------------------------------------------------------------------------------------------------------------------------------------------------------------------------------------------------------------------------------------------------|-------|----------|-----------|--|--|
|                      |                                                                                                                                                                                                                                                                                                                                                                                                                                                                                                                                                                                                                                                                                                                                                                                                                                                                                                                                                                                                                                                                                                                                                                                                                                                                                                                                                                                                                                                                                                                                                                                                                                                                                                                                                                                                                                                                                                                                                                                                                                                                                                                              |       | Monthly  | Yearly    |  |  |
|                      | Oct-2023                                                                                                                                                                                                                                                                                                                                                                                                                                                                                                                                                                                                                                                                                                                                                                                                                                                                                                                                                                                                                                                                                                                                                                                                                                                                                                                                                                                                                                                                                                                                                                                                                                                                                                                                                                                                                                                                                                                                                                                                                                                                                                                     | 195.2 | 0.6%     | 35.2%     |  |  |
|                      | Nov-2023                                                                                                                                                                                                                                                                                                                                                                                                                                                                                                                                                                                                                                                                                                                                                                                                                                                                                                                                                                                                                                                                                                                                                                                                                                                                                                                                                                                                                                                                                                                                                                                                                                                                                                                                                                                                                                                                                                                                                                                                                                                                                                                     | 198.2 | 1.5%     | 26.4%     |  |  |
| ober                 | Dec-2023                                                                                                                                                                                                                                                                                                                                                                                                                                                                                                                                                                                                                                                                                                                                                                                                                                                                                                                                                                                                                                                                                                                                                                                                                                                                                                                                                                                                                                                                                                                                                                                                                                                                                                                                                                                                                                                                                                                                                                                                                                                                                                                     | 200.5 | 1.2%     | 23.2%     |  |  |
| Jan-2024<br>Feb-2024 | 204.5                                                                                                                                                                                                                                                                                                                                                                                                                                                                                                                                                                                                                                                                                                                                                                                                                                                                                                                                                                                                                                                                                                                                                                                                                                                                                                                                                                                                                                                                                                                                                                                                                                                                                                                                                                                                                                                                                                                                                                                                                                                                                                                        | 2.0%  | 23.5%    |           |  |  |
|                      | Feb-2024                                                                                                                                                                                                                                                                                                                                                                                                                                                                                                                                                                                                                                                                                                                                                                                                                                                                                                                                                                                                                                                                                                                                                                                                                                                                                                                                                                                                                                                                                                                                                                                                                                                                                                                                                                                                                                                                                                                                                                                                                                                                                                                     | 207.8 | 1.6%     | 23.2%     |  |  |
|                      |                                                                                                                                                                                                                                                                                                                                                                                                                                                                                                                                                                                                                                                                                                                                                                                                                                                                                                                                                                                                                                                                                                                                                                                                                                                                                                                                                                                                                                                                                                                                                                                                                                                                                                                                                                                                                                                                                                                                                                                                                                                                                                                              | 25.8% |          |           |  |  |
| Sper                 | Apr-2024                                                                                                                                                                                                                                                                                                                                                                                                                                                                                                                                                                                                                                                                                                                                                                                                                                                                                                                                                                                                                                                                                                                                                                                                                                                                                                                                                                                                                                                                                                                                                                                                                                                                                                                                                                                                                                                                                                                                                                                                                                                                                                                     | 213.3 | 1.8%     | 25.0%     |  |  |
|                      | Preprint P | 23.1% |          |           |  |  |
|                      | Jun-2024                                                                                                                                                                                                                                                                                                                                                                                                                                                                                                                                                                                                                                                                                                                                                                                                                                                                                                                                                                                                                                                                                                                                                                                                                                                                                                                                                                                                                                                                                                                                                                                                                                                                                                                                                                                                                                                                                                                                                                                                                                                                                                                     | 226.4 | 2.9%     | 22.8%     |  |  |
|                      | Jul-2024                                                                                                                                                                                                                                                                                                                                                                                                                                                                                                                                                                                                                                                                                                                                                                                                                                                                                                                                                                                                                                                                                                                                                                                                                                                                                                                                                                                                                                                                                                                                                                                                                                                                                                                                                                                                                                                                                                                                                                                                                                                                                                                     | 231.0 | 2.1%     | 20.9%     |  |  |
|                      | •                                                                                                                                                                                                                                                                                                                                                                                                                                                                                                                                                                                                                                                                                                                                                                                                                                                                                                                                                                                                                                                                                                                                                                                                                                                                                                                                                                                                                                                                                                                                                                                                                                                                                                                                                                                                                                                                                                                                                                                                                                                                                                                            |       | <u> </u> | 0 (       |  |  |

# This month: 21.5% Last month: 20.9% **Month-on-month: 1.4% Non-food inflation**

### **Disaggregation of Overall Inflation in Upper East and Food Inflation in Savannah Region**

| Upper East Region                                                        | Weight | (%)  | Savannah Region Food inflation                                    | Weight | (%)  |
|--------------------------------------------------------------------------|--------|------|-------------------------------------------------------------------|--------|------|
| Alcoholic beverages, tobacco and narcotics                               | 0.5    | 92.0 | Oils and fats                                                     | 0.0    | 83.6 |
| Food and non-alcoholic beverages                                         | 0.7    | 39.0 | Vegetables, tubers, plantains, cooking bananas<br>and pulses      | 0.1    | 73.6 |
| Restaurants and accommodation services                                   | 0.0    | 32.0 | Fish and other seafood                                            | 0.1    | 53.5 |
| Recreation, sport and culture                                            | 0.1    | 27.0 | Fruit and vegetable juices                                        | 0.0    | 52.6 |
| Education services                                                       | 0.2    | 27.0 | Live animals, meat and other parts of<br>slaughtered land animals | 0.0    | 46.1 |
| Personal care, social protection and miscellaneous goods<br>and services | 0.1    | 26.0 | Ready-made food and other food products n.e.c.                    | 0.1    | 45.7 |
| Clothing and footwear                                                    | 0.2    | 25.0 | Fruits and nuts                                                   | 0.0    | 35.0 |
| Housing, water, electricity, gas and other fuels                         | 0.2    | 22.0 | Soft drinks                                                       | 0.0    | 27.3 |
| Furnishings, household equipment and routine household                   | 0.1    | 01.0 | Cocoa drinks                                                      | 0.0    | 26.9 |
| maintenance                                                              | 0.1    | 21.0 | Cereals and cereal products                                       | 0.1    | 23.3 |
| Information and communication                                            | 0.1    | 19.0 | Milk, other dairy products and eggs                               | 0.0    | 12.6 |
| Health                                                                   | 0.0    | 15.0 | Coffee and coffee substitutes                                     | 0.0    | 8.4  |
| Transport                                                                | 0.1    | 15.0 | Tea, maté and other plant products for infusion                   | 0.0    | 7.2  |
| Insurance and financial services                                         | 0.0    | 6.0  | Water                                                             | 0.0    | 7.2  |
|                                                                          | 0.0    |      | Sugar, confectionery and desserts                                 | 0.0    | 6.6  |
| Upper East Region Overall                                                |        | 42.0 | Savannah Region Food                                              |        | 45.4 |