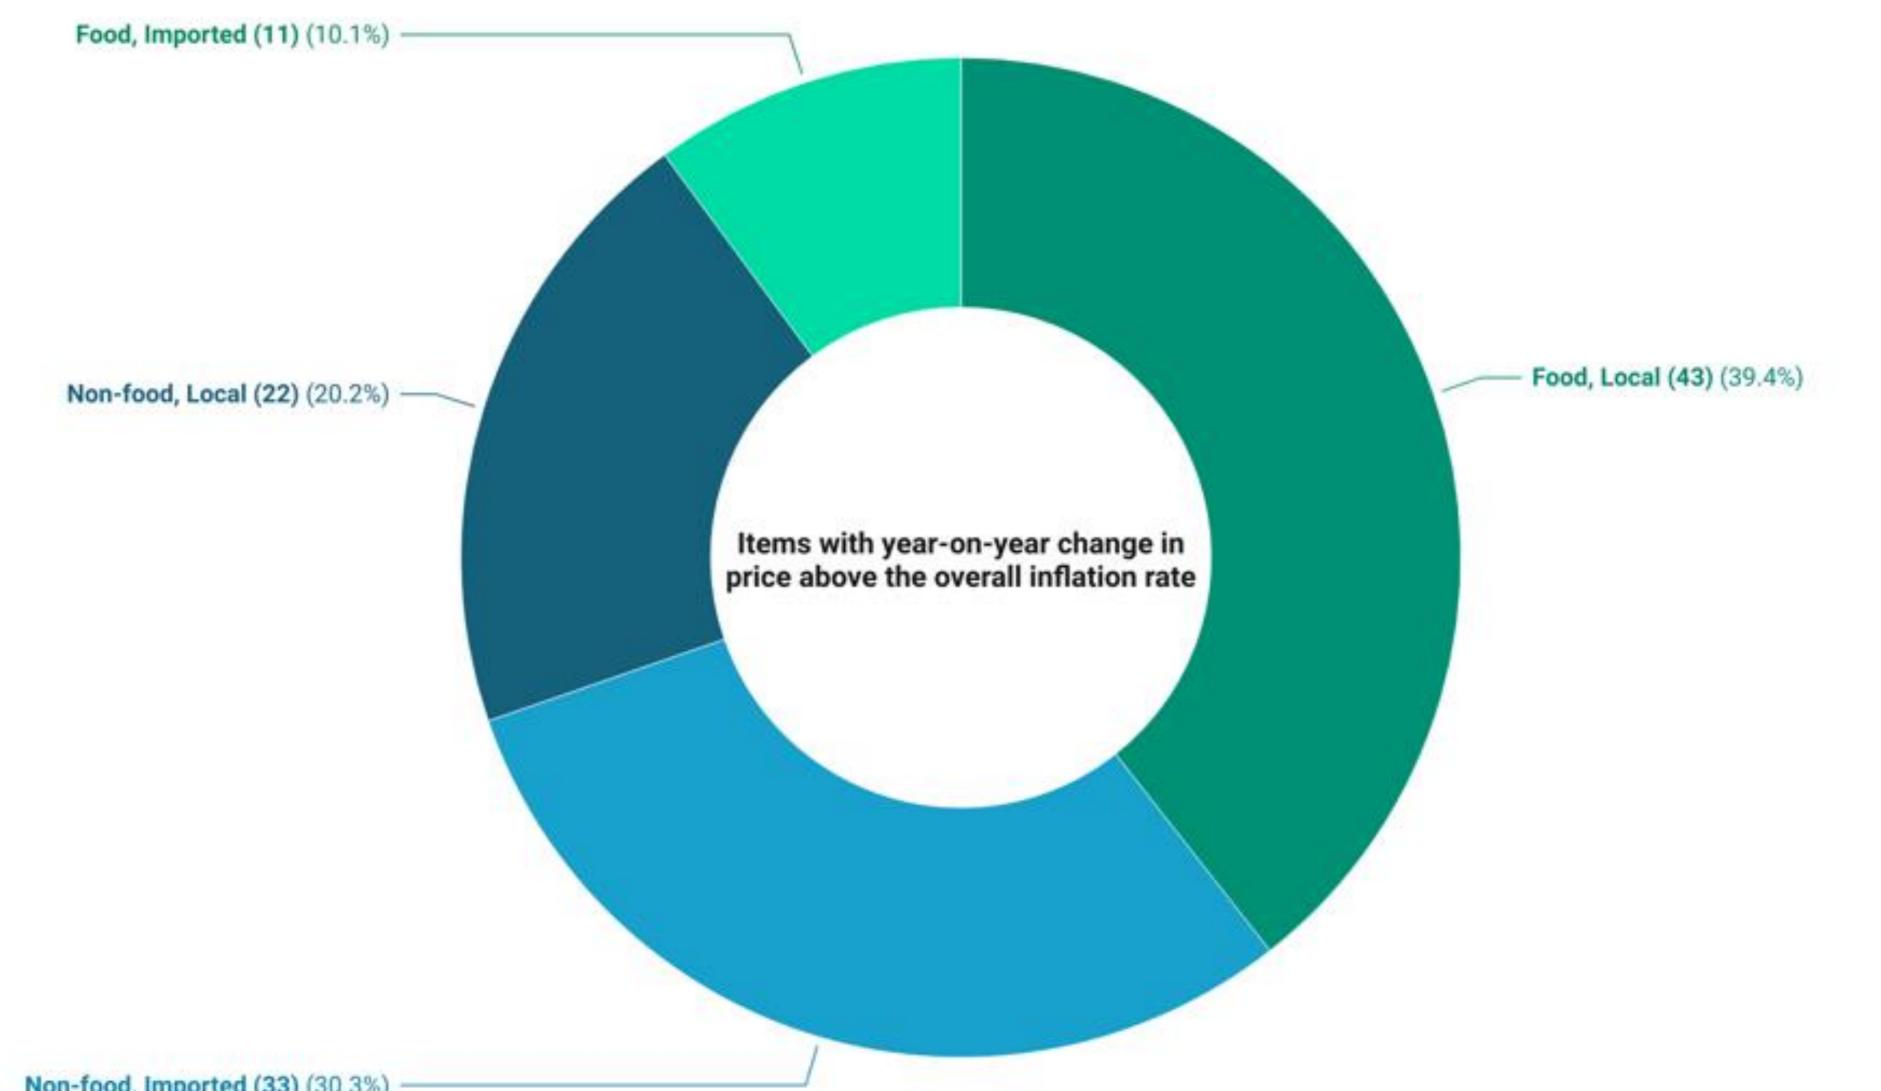

### Items with Price Changes Higher than the Overall Rate of Inflation

Non-food, Imported (33) (30.3%)