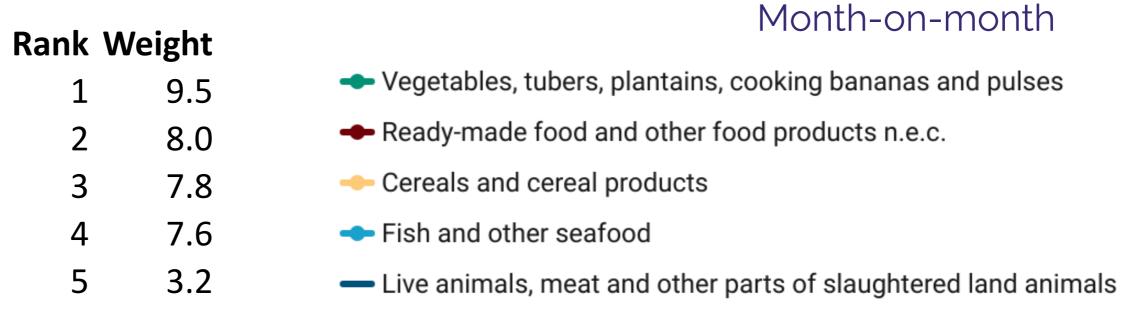

# **Disaggregation of YoY and MoM Food Inflation by Sub-class**

#### Year-on-year

|                                                                                    | Rank we |
|------------------------------------------------------------------------------------|---------|
| <ul> <li>Vegetables, tubers, plantains, cooking bananas and pulses</li> </ul>      | 1       |
| <ul> <li>Ready-made food and other food products n.e.c.</li> </ul>                 | 2       |
| Cereals and cereal products                                                        | 3       |
| Fish and other seafood                                                             | 4       |
| <ul> <li>Live animals, meat and other parts of slaughtered land animals</li> </ul> | 5       |