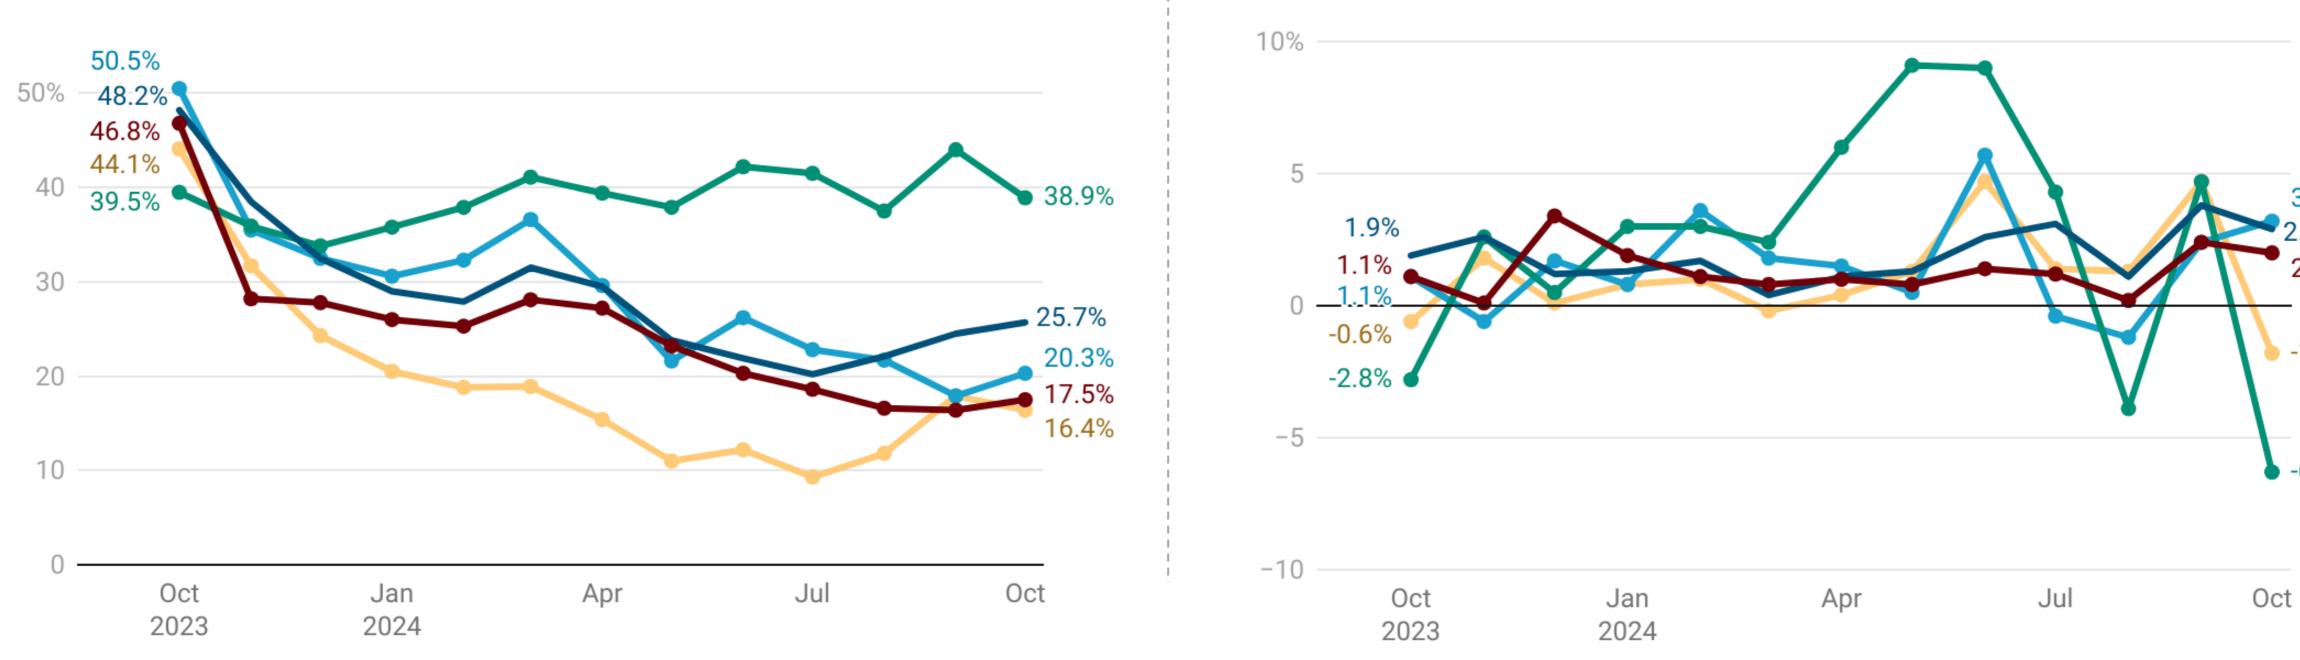

# Food and Non-Food Year-on-year Inflation, October 2023 to October 2024

# Food and Non-Food Month-on-month Inflation, October 2023 to October 2024

# This month: 21.5% Last month: 20.9% **Month-on-month: 1.4% Non-food inflation**

# **Inflation for locally** produced items: 24.6%

# **Inflation for imported items: 16.3%**