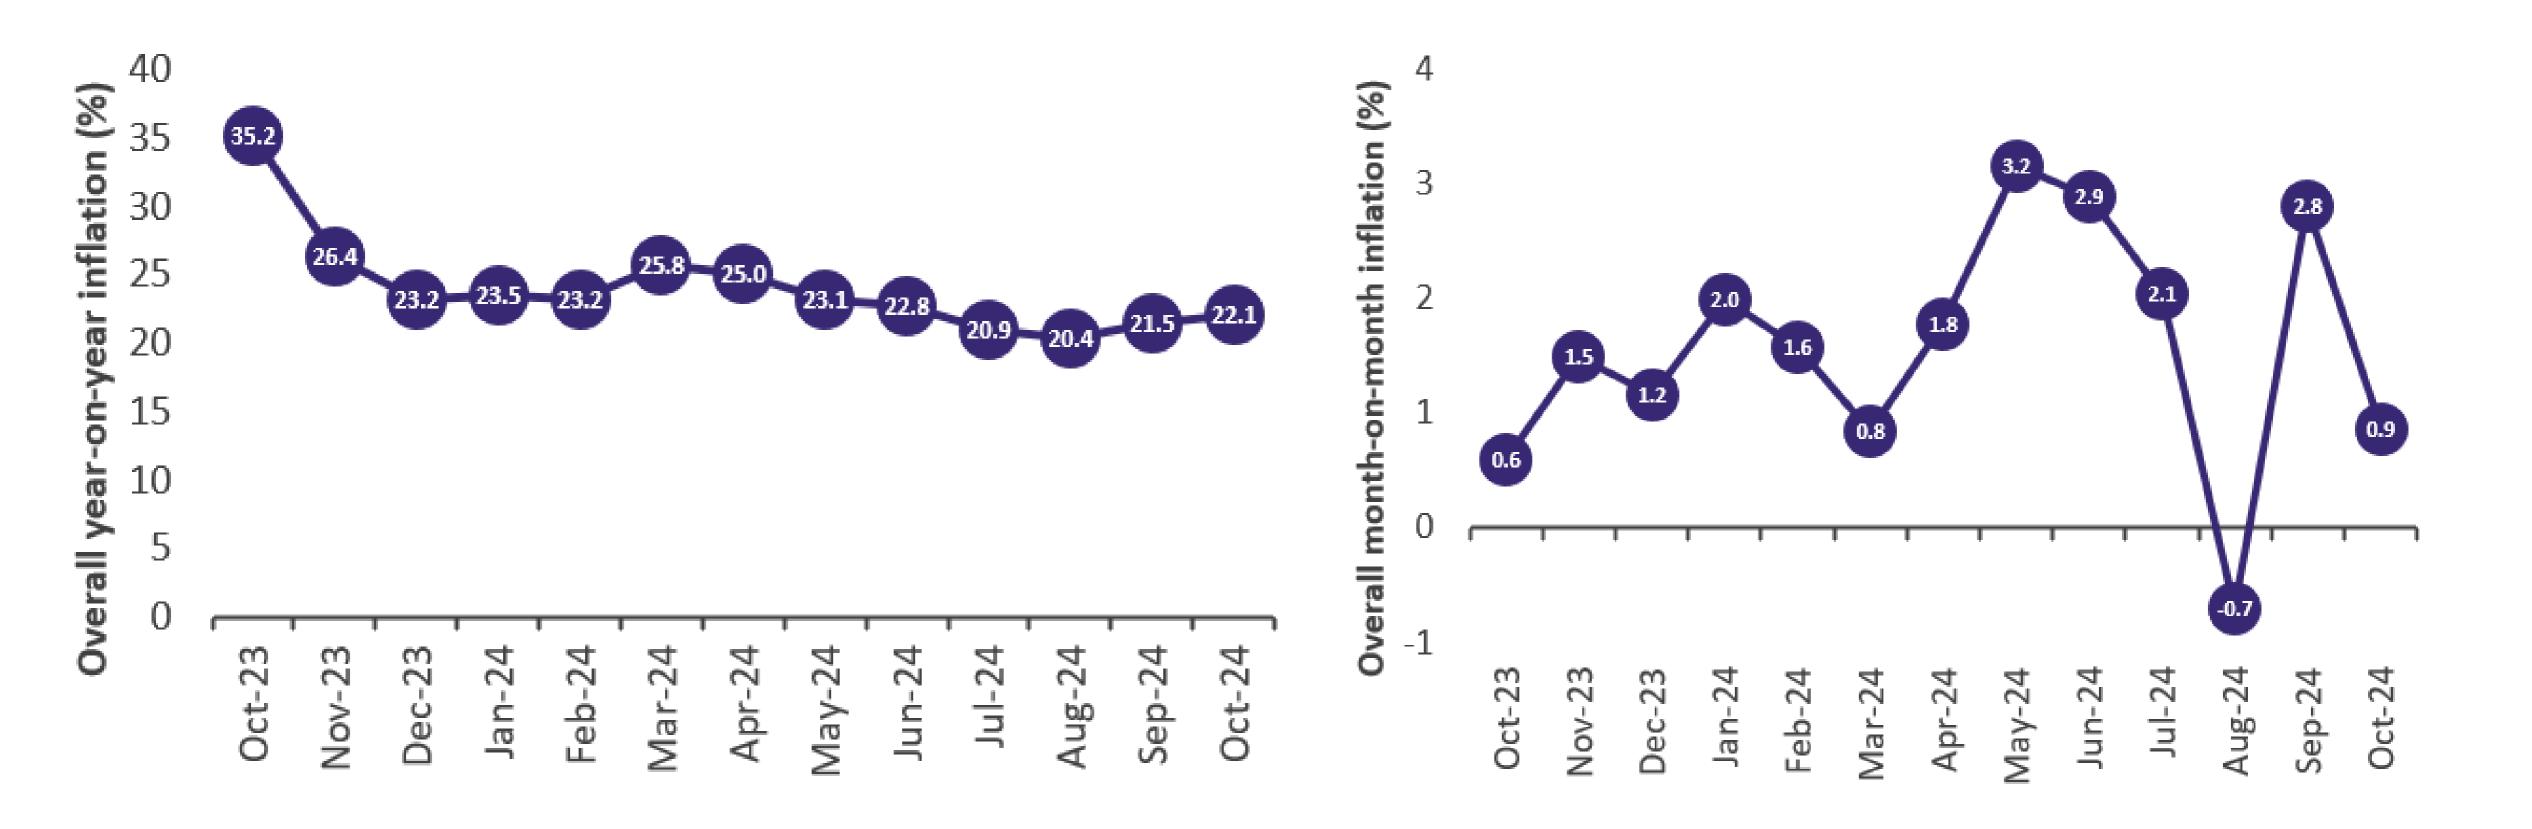

# **Consumer Price Index and Rate of Inflation for October 2024**

CPI for October 2024 was 237.8 relative 195.2 for October 2023

Year-on-year rate of inflation for Octo 2024 was 22.1 percent

This means that in the month of Octo 2024 the general price level was 22.1 percent higher than October 2023

Month-on-month inflation between September and October 2024 was 0.9 percent

| ive to               | Month                                                                                                                                                                                                                                                                                                                                                                                                                                                                                                                                                                                                                                                                                                                                                                                                                                                                                                                                                                                                                                                                                                                                                                                                                                                                                                                                                                                                                                                                                                                                                                                                                                                                                                                                                                                                                                                                                                                                                                                                                                                                                                                        | CPI   | Infl     | Inflation |  |  |
|----------------------|------------------------------------------------------------------------------------------------------------------------------------------------------------------------------------------------------------------------------------------------------------------------------------------------------------------------------------------------------------------------------------------------------------------------------------------------------------------------------------------------------------------------------------------------------------------------------------------------------------------------------------------------------------------------------------------------------------------------------------------------------------------------------------------------------------------------------------------------------------------------------------------------------------------------------------------------------------------------------------------------------------------------------------------------------------------------------------------------------------------------------------------------------------------------------------------------------------------------------------------------------------------------------------------------------------------------------------------------------------------------------------------------------------------------------------------------------------------------------------------------------------------------------------------------------------------------------------------------------------------------------------------------------------------------------------------------------------------------------------------------------------------------------------------------------------------------------------------------------------------------------------------------------------------------------------------------------------------------------------------------------------------------------------------------------------------------------------------------------------------------------|-------|----------|-----------|--|--|
|                      |                                                                                                                                                                                                                                                                                                                                                                                                                                                                                                                                                                                                                                                                                                                                                                                                                                                                                                                                                                                                                                                                                                                                                                                                                                                                                                                                                                                                                                                                                                                                                                                                                                                                                                                                                                                                                                                                                                                                                                                                                                                                                                                              |       | Monthly  | Yearly    |  |  |
|                      | Oct-2023                                                                                                                                                                                                                                                                                                                                                                                                                                                                                                                                                                                                                                                                                                                                                                                                                                                                                                                                                                                                                                                                                                                                                                                                                                                                                                                                                                                                                                                                                                                                                                                                                                                                                                                                                                                                                                                                                                                                                                                                                                                                                                                     | 195.2 | 0.6%     | 35.2%     |  |  |
|                      | Nov-2023                                                                                                                                                                                                                                                                                                                                                                                                                                                                                                                                                                                                                                                                                                                                                                                                                                                                                                                                                                                                                                                                                                                                                                                                                                                                                                                                                                                                                                                                                                                                                                                                                                                                                                                                                                                                                                                                                                                                                                                                                                                                                                                     | 198.2 | 1.5%     | 26.4%     |  |  |
| ober                 | Dec-2023                                                                                                                                                                                                                                                                                                                                                                                                                                                                                                                                                                                                                                                                                                                                                                                                                                                                                                                                                                                                                                                                                                                                                                                                                                                                                                                                                                                                                                                                                                                                                                                                                                                                                                                                                                                                                                                                                                                                                                                                                                                                                                                     | 200.5 | 1.2%     | 23.2%     |  |  |
| Jan-2024<br>Feb-2024 | 204.5                                                                                                                                                                                                                                                                                                                                                                                                                                                                                                                                                                                                                                                                                                                                                                                                                                                                                                                                                                                                                                                                                                                                                                                                                                                                                                                                                                                                                                                                                                                                                                                                                                                                                                                                                                                                                                                                                                                                                                                                                                                                                                                        | 2.0%  | 23.5%    |           |  |  |
|                      | Feb-2024                                                                                                                                                                                                                                                                                                                                                                                                                                                                                                                                                                                                                                                                                                                                                                                                                                                                                                                                                                                                                                                                                                                                                                                                                                                                                                                                                                                                                                                                                                                                                                                                                                                                                                                                                                                                                                                                                                                                                                                                                                                                                                                     | 207.8 | 1.6%     | 23.2%     |  |  |
|                      |                                                                                                                                                                                                                                                                                                                                                                                                                                                                                                                                                                                                                                                                                                                                                                                                                                                                                                                                                                                                                                                                                                                                                                                                                                                                                                                                                                                                                                                                                                                                                                                                                                                                                                                                                                                                                                                                                                                                                                                                                                                                                                                              | 25.8% |          |           |  |  |
| Sper                 | Apr-2024                                                                                                                                                                                                                                                                                                                                                                                                                                                                                                                                                                                                                                                                                                                                                                                                                                                                                                                                                                                                                                                                                                                                                                                                                                                                                                                                                                                                                                                                                                                                                                                                                                                                                                                                                                                                                                                                                                                                                                                                                                                                                                                     | 213.3 | 1.8%     | 25.0%     |  |  |
|                      | Preprint P | 23.1% |          |           |  |  |
|                      | Jun-2024                                                                                                                                                                                                                                                                                                                                                                                                                                                                                                                                                                                                                                                                                                                                                                                                                                                                                                                                                                                                                                                                                                                                                                                                                                                                                                                                                                                                                                                                                                                                                                                                                                                                                                                                                                                                                                                                                                                                                                                                                                                                                                                     | 226.4 | 2.9%     | 22.8%     |  |  |
|                      | Jul-2024                                                                                                                                                                                                                                                                                                                                                                                                                                                                                                                                                                                                                                                                                                                                                                                                                                                                                                                                                                                                                                                                                                                                                                                                                                                                                                                                                                                                                                                                                                                                                                                                                                                                                                                                                                                                                                                                                                                                                                                                                                                                                                                     | 231.0 | 2.1%     | 20.9%     |  |  |
|                      | •                                                                                                                                                                                                                                                                                                                                                                                                                                                                                                                                                                                                                                                                                                                                                                                                                                                                                                                                                                                                                                                                                                                                                                                                                                                                                                                                                                                                                                                                                                                                                                                                                                                                                                                                                                                                                                                                                                                                                                                                                                                                                                                            |       | <u> </u> | 0 (       |  |  |

Aug-2024

Sep-2024

**Oct-2024** 

CPI release October 2024

20.4%

21.5%

22.1%

-0.7%

2.8%

0.9%

229.4

235.8

237.8

# **Overall Year-on-Year and Month-on-Month Inflation, October 2023** to October 2024