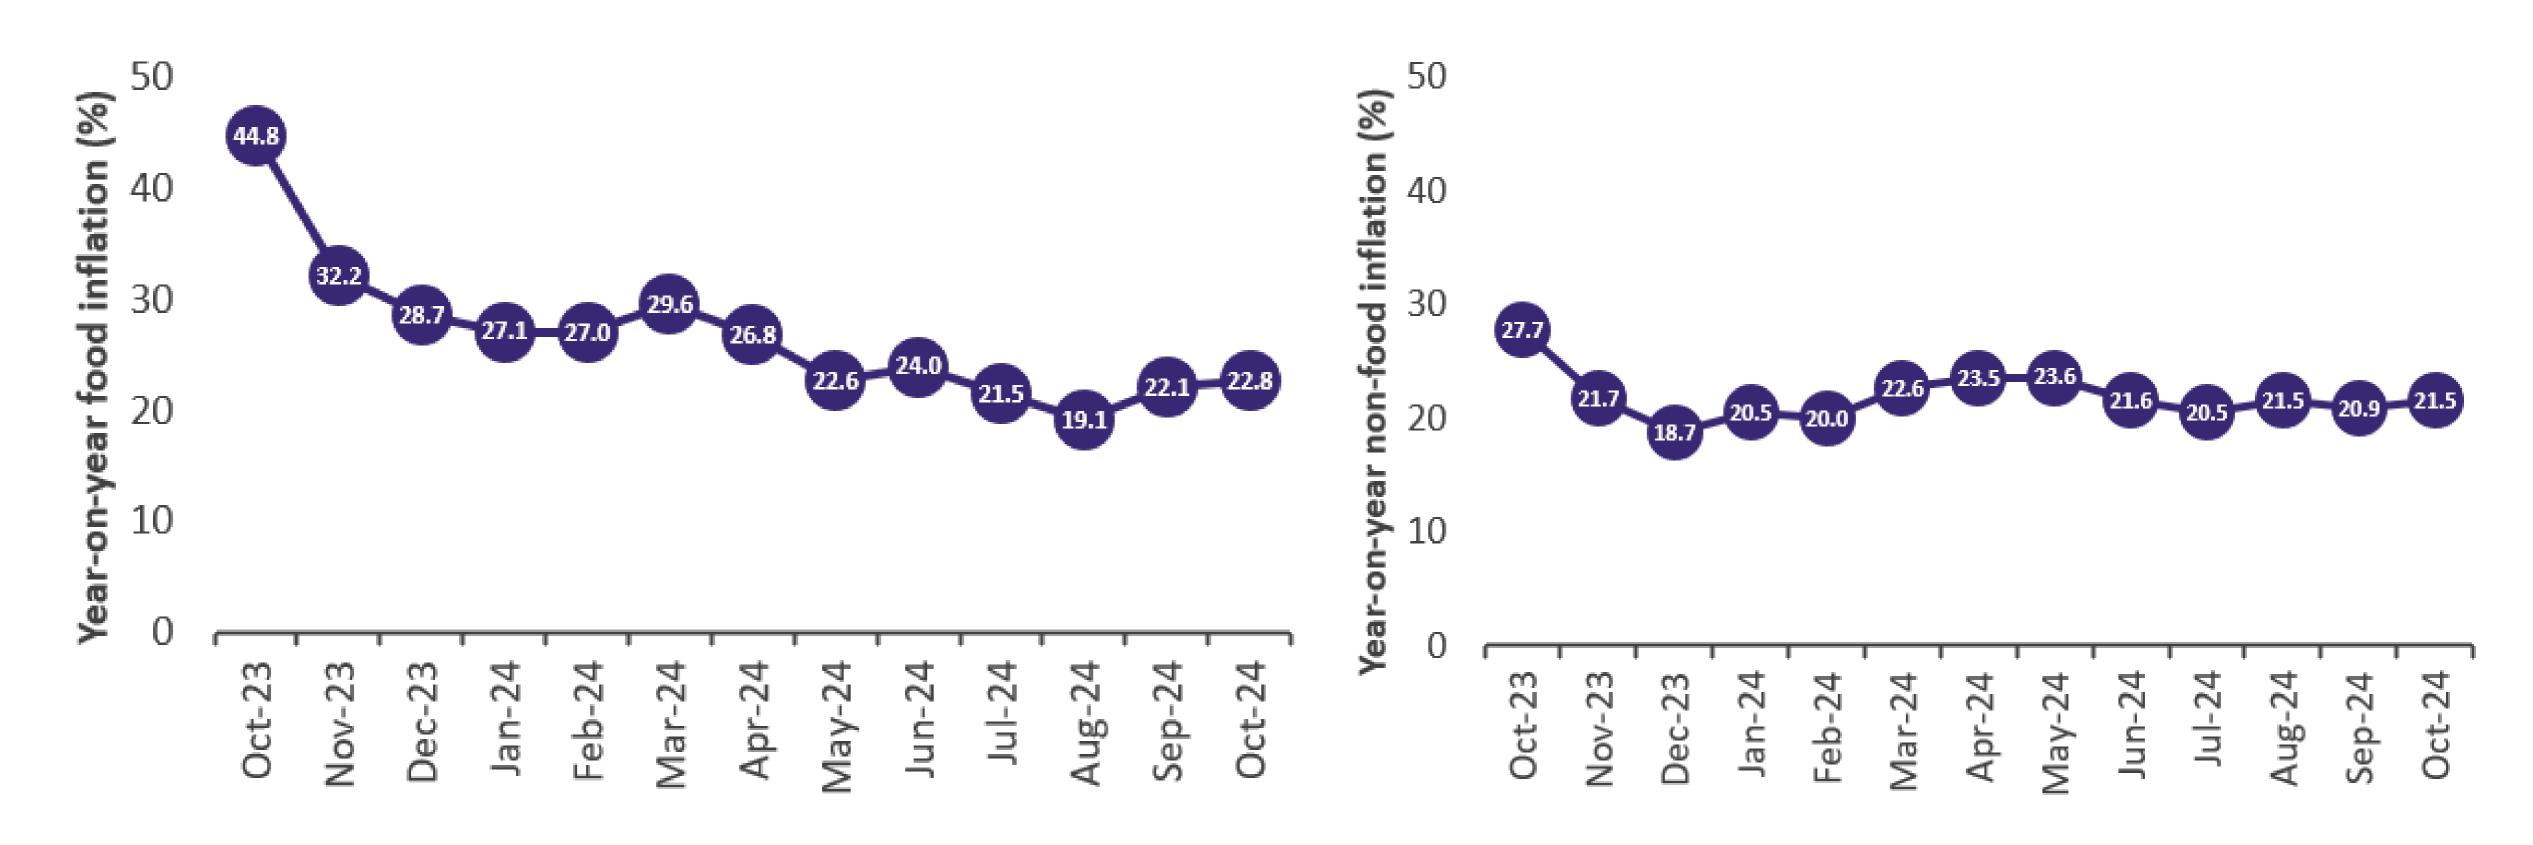

|       | <u> </u> | 0 (       |  |  |

Aug-2024

Sep-2024

**Oct-2024** 

CPI release October 2024

20.4%

21.5%

22.1%

-0.7%

2.8%

0.9%

229.4

235.8

237.8





# **Overall Year-on-Year and Month-on-Month Inflation, October 2023** to October 2024













# **Inflation for locally** produced items: 24.6%



## **Disaggregation of October 2024 Rate of Inflation**



# This month: 21.5% Last month: 20.9% **Month-on-month: 1.4% Non-food inflation**



# **Inflation for imported items: 16.3%**



# Food and Non-Food Year-on-year Inflation, October 2023 to October 2024







# Food and Non-Food Month-on-month Inflation, October 2023 to October 2024









# **Disaggregation of October 2024 Year-on-year Inflation by** Division

| No. | Division                                                         |
|-----|------------------------------------------------------------------|
| 1   | Alcoholic beverages, tobacco and narcotics                       |
| 2   | Housing, water, electricity, gas and other fuels                 |
| 3   | Restaurants and accommodation services                           |
| 4   | Health                                                           |
| 5   | Food and non-alcoholic beverages                                 |
| 6   | Education services                                               |
| 7   | Clothing and footwear