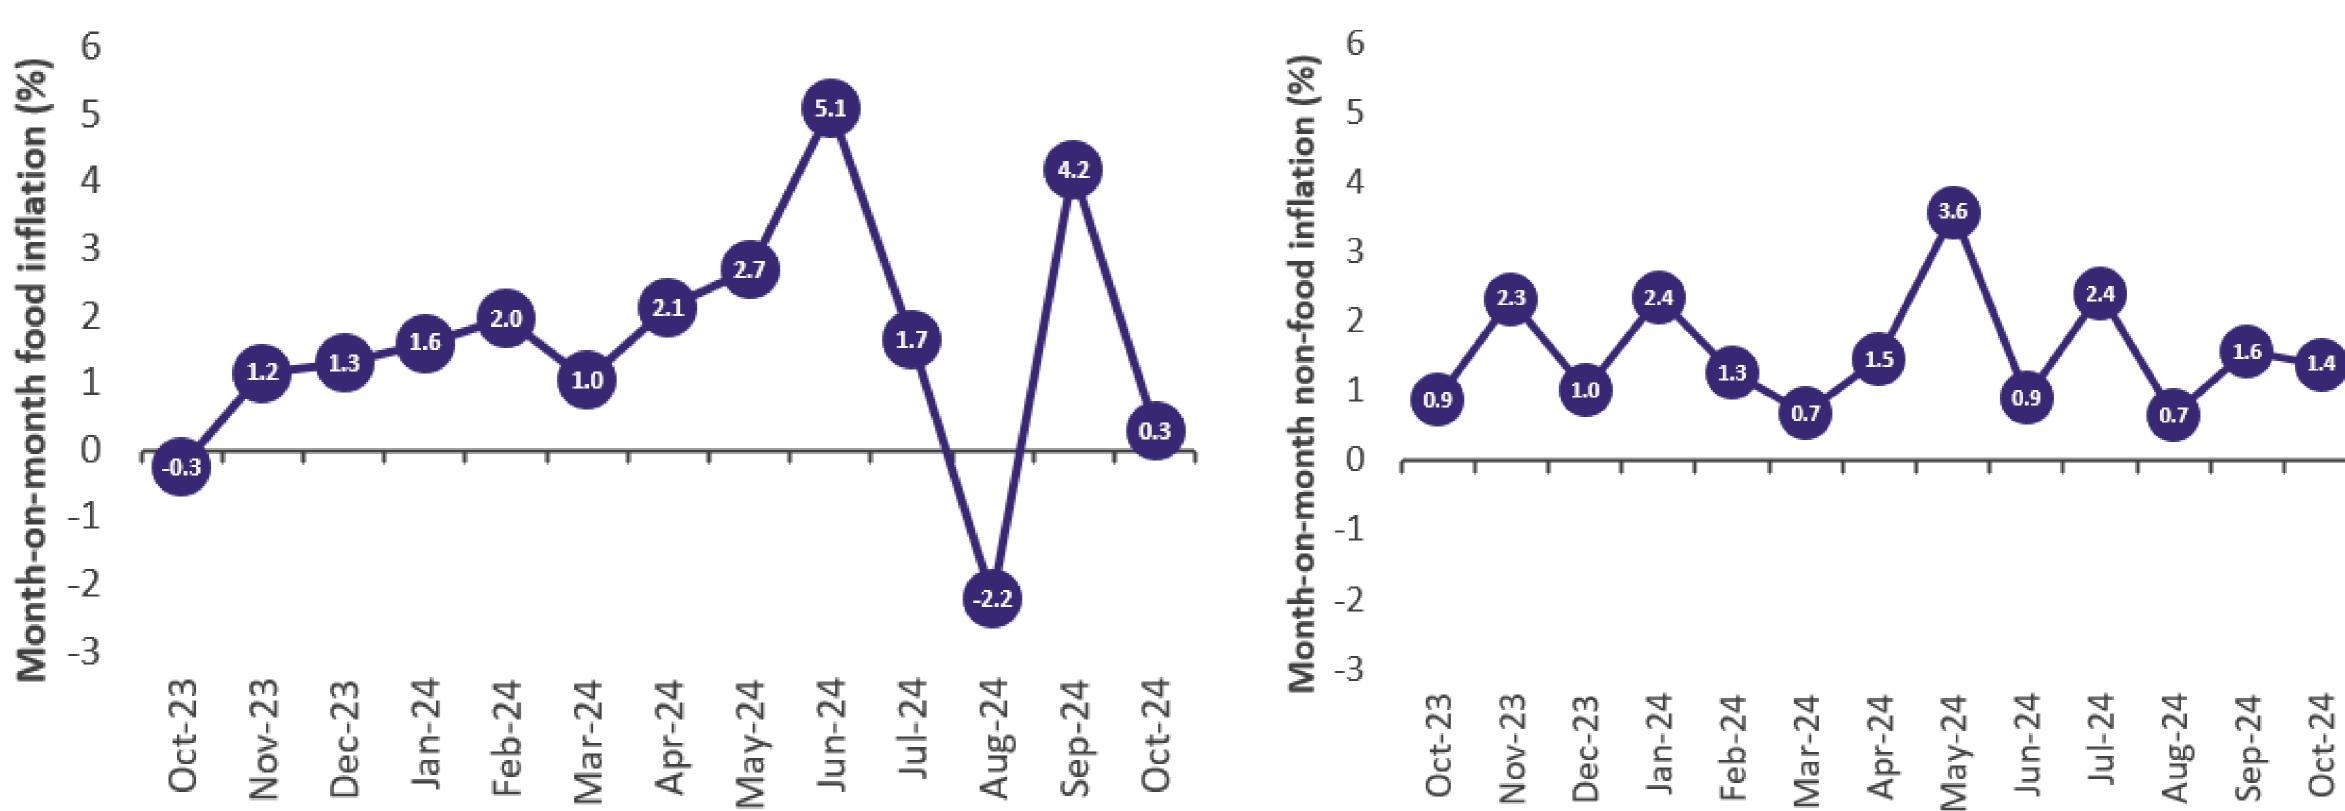

|       | <u> </u> | 0 (       |  |  |

Aug-2024

Sep-2024

**Oct-2024** 

CPI release October 2024

20.4%

21.5%

22.1%

-0.7%

2.8%

0.9%

229.4

235.8

237.8





# **Overall Year-on-Year and Month-on-Month Inflation, October 2023** to October 2024













# **Inflation for locally** produced items: 24.6%



## **Disaggregation of October 2024 Rate of Inflation**



# This month: 21.5% Last month: 20.9% **Month-on-month: 1.4% Non-food inflation**



# **Inflation for imported items: 16.3%**



# Food and Non-Food Year-on-year Inflation, October 2023 to October 2024







# Food and Non-Food Month-on-month Inflation, October 2023 to October 2024









# **Disaggregation of October 2024 Year-on-year Inflation by** Division

| No. | Division                                                         |
|-----|------------------------------------------------------------------|
| 1   | Alcoholic beverages, tobacco and narcotics                       |
| 2   | Housing, water, electricity, gas and other fuels                 |
| 3   | Restaurants and accommodation services                           |
| 4   | Health                                                           |
| 5   | Food and non-alcoholic beverages                                 |
| 6   | Education services                                               |
| 7   | Clothing and footwear                                            |
| 8   | Personal care, social protection and